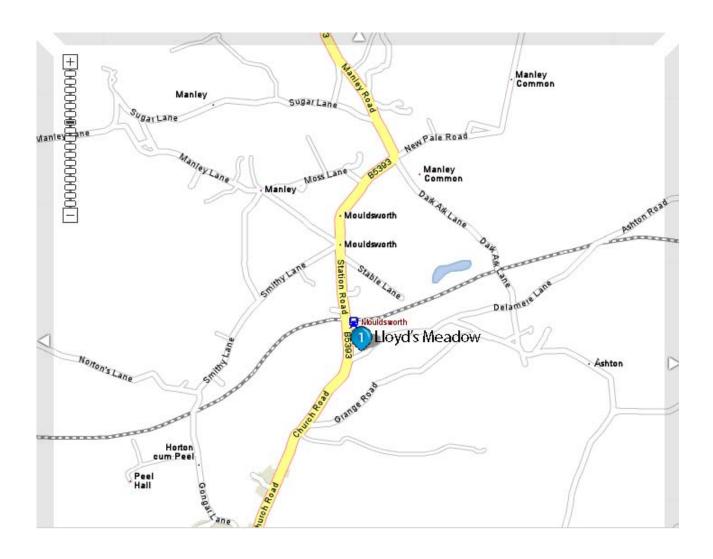

| 07:12 |
| 14 | 8.2  | At junction 12 leave motorway towards Frodsham                                                             | 07:14 |
| 15 | 8.5  | Take first available exit off roundabout on to A557, continue for 0.4 miles                                | 07:15 |
| 16 | 8.9  | Take second available right on to <b>A56 (SUTTON CAUSEWAY)</b> , continue for 2.2 miles                    | 07:15 |
| 17 | 11.1 | Turn left on to B5393 (TARVIN ROAD), continue for 4.8 miles                                                | 07:21 |
| 18 | 15.9 | Turn left on to <b>DELAMERE LANE</b> , continue for 0.5 miles                                              | 07:30 |
| 19 | 16.4 | Arrive at Lloyds Meadow Fisheries                                                                          | 07:32 |