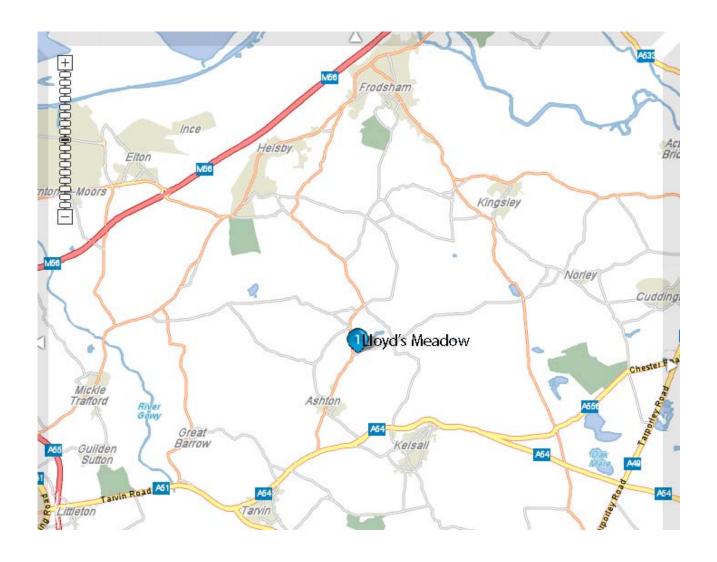

| 07:12 |
| 14 | 8.2  | At junction 12 leave motorway towards Frodsham                                                             | 07:14 |
| 15 | 8.5  | Take first available exit off roundabout on to A557, continue for 0.4 miles                                | 07:15 |
| 16 | 8.9  | Take second available right on to <b>A56 (SUTTON CAUSEWAY)</b> , continue for 2.2 miles                    | 07:15 |
| 17 | 11.1 | Turn left on to B5393 (TARVIN ROAD), continue for 4.8 miles                                                | 07:21 |
| 18 | 15.9 | Turn left on to <b>DELAMERE LANE</b> , continue for 0.5 miles                                              | 07:30 |
| 19 | 16.4 | Arrive at Lloyds Meadow Fisheries                                                                          | 07:32 |